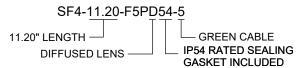

## SAMPLE PART NUMBER:

\*AVAILABLE IN 0.05" INCREMENTS

| TABLE 2 - LENS |                 |  |  |  |
|----------------|-----------------|--|--|--|
| ORDER CODE     | LENS APPEARANCE |  |  |  |
| (BLANK)        | CLEAR           |  |  |  |
| D              | DIFFUSED        |  |  |  |
| S              | SMOKED          |  |  |  |
| BE             | TINTED BLUE     |  |  |  |
| GN             | TINTED GREEN    |  |  |  |
| RD             | TINTED RED      |  |  |  |
| YW             | TINTED YELLOW   |  |  |  |

| TABLE 3 - CABLE |             |  |  |  |
|-----------------|-------------|--|--|--|
| ORDER CODE      | CABLE COLOR |  |  |  |
| (BLANK)         | BLACK       |  |  |  |
| 2               | RED         |  |  |  |
| 4               | YELLOW      |  |  |  |
| 5               | GREEN       |  |  |  |
| 6               | BLUE        |  |  |  |
| 9               | WHITE       |  |  |  |