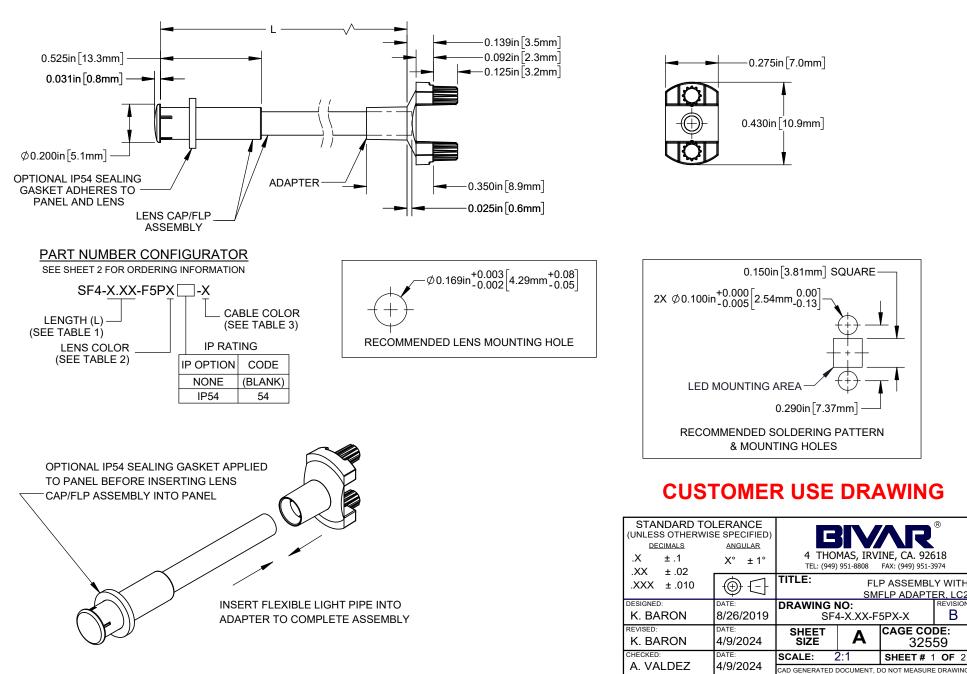

## NOTES:

- 1. ALLOWABLE FLEXIBLE LIGHT PIPE CUT LENGTH AVAILABLE IN INCREMENTS OF 0.05".
- 2. MINIMUM BEND RADIUS OF FLEXIBLE LIGHT PIPE: 1.22" [31mm].
- 3. COMPONENTS SHIPPED NON-ASSEMBLED.

4. SEE SHEET 2 FOR DETAILED ASSEMBLY INSTRUCTIONS TO ACHIEVE OPTIMUM FUNCTION OF SEALING GASKET.

REVISIONS

DESCRIPTION

B ECO-1241: Updated Recommended Mounting Holes

DATE

08/26/2019

4/9/2024

APPROVED

A.V.

A.V.

REV

Α

Engineering Release

| TABLE 1 - LENGTH      |        |  |  |  |
|-----------------------|--------|--|--|--|
| LENGTH (L)* TOLERANCE |        |  |  |  |
| 1.00" - 16.00"        | ±0.05" |  |  |  |
| 16.05" - 40.00"       | ±0.15" |  |  |  |
| 40.05" - 80.00"       | ±0.30" |  |  |  |
| 80.05" - 3,940.00"    | ±0.5%  |  |  |  |

\*AVAILABLE IN 0.05" INCREMENTS

| TABLE 2 - LENS |                 |  |  |  |
|----------------|-----------------|--|--|--|
| ORDER CODE     | LENS APPEARANCE |  |  |  |
| (BLANK)        | CLEAR           |  |  |  |
| D              | DIFFUSED        |  |  |  |
| S              | SMOKED          |  |  |  |
| BE             | TINTED BLUE     |  |  |  |
| GN             | TINTED GREEN    |  |  |  |
| RD             | TINTED RED      |  |  |  |
| YW             | TINTED YELLOW   |  |  |  |

| TABLE 3 - CABLE |             |  |  |  |
|-----------------|-------------|--|--|--|
| ORDER CODE      | CABLE COLOR |  |  |  |
| (BLANK)         | BLACK       |  |  |  |
| 2               | RED         |  |  |  |
| 4               | YELLOW      |  |  |  |
| 5               | GREEN       |  |  |  |
| 6               | BLUE        |  |  |  |
| 9               | WHITE       |  |  |  |

## SAMPLE PART NUMBER:

## ASSEMBLY INSTRUCTIONS TO ACHIEVE OPTIMUM FUNCTION OF SEALING GASKET:

- CLEAN PANEL SURFACE AROUND MOUNTING HOLE WITH ALCOHOL

- PEEL LINER OFF TOP OF THE SEALING GASKET WHILE KEEPING SEALING GASKET ON PLASTIC ROLL

- APPLY SEALING GASKET TO PANEL HOLE AS CENTERED AS POSSIBLE AND PEEL PLASTIC LINER SLOWLY AWAY

- INSERT LIGHT PIPE INTO PANEL UNTIL SEALING GASKET MATERIAL IS COMPRESSED BETWEEN LENS AND PANEL

- HOLD FOR A FEW SECONDS TO ENSURE ENTIRE SEALING GASKET ADHERES TO PANEL AND LENS FLANGE SURFACE