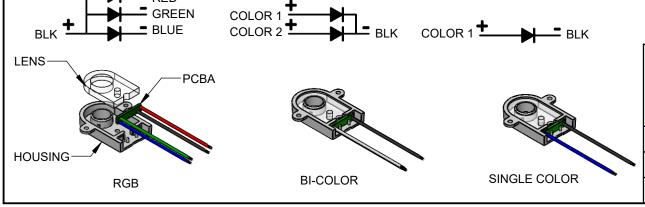

## NOTES:

- 1. HOUSING: PC/ABS OR PC, HIGHLY REFLECTIVE WHITE, UL94V-0.
- 2. LENS: PMMA; CLEAR
- 3. WIRES: AWG #26, UL1061, RED, GREEN, YELLOW, BLUE & BLACK
- 4. VOLTAGE INPUT: 5VDC, .020mA Typical.
- 5. CIRCUIT SCHEMATIC PER BELOW
- 6. LEDS PER BIVAR SMTL2 AND SMTL4 SERIES. (SEE TABLE)
- 7. CHECK BIVAR.COM WEBSITE FOR MOUNTING CONFIGURATIONS
- 8. ILLUMINATED SURFACE AREA OF 0.75IN DIAMETER.

## **CUSTOMER USE DRAWING**

| STANDARD TO<br>(UNLESS OTHERWIS<br>DECIMALS<br>.X ± .1<br>.XX ± .01 |                     | EIVAR<br>4 THOMAS, IRVINE, CA. 92618<br>TEL: (949) 951-8808 FAX: (949) 951-3974 |                    |           |  |
|---------------------------------------------------------------------|---------------------|---------------------------------------------------------------------------------|--------------------|-----------|--|
| .XXX ± .005                                                         | ⊕ ⊡                 | TITLE: SURFACE AREA LIGHT GUIDE, CIRCULAR                                       |                    |           |  |
| DESIGNED:  D.KIM                                                    | DATE:<br>03/06/2024 | DRAWING NO:<br>SAC-0003-XX AREVISION:                                           |                    |           |  |
| REVISED:                                                            | DATE:               | SHEET<br>SIZE                                                                   | Α                  | CAGE CO   |  |
| CHECKED:<br>A.VALDEZ                                                | DATE:<br>03/06/2024 |                                                                                 | 1:2<br>DOCUMENT, D | SHEET # 1 |  |