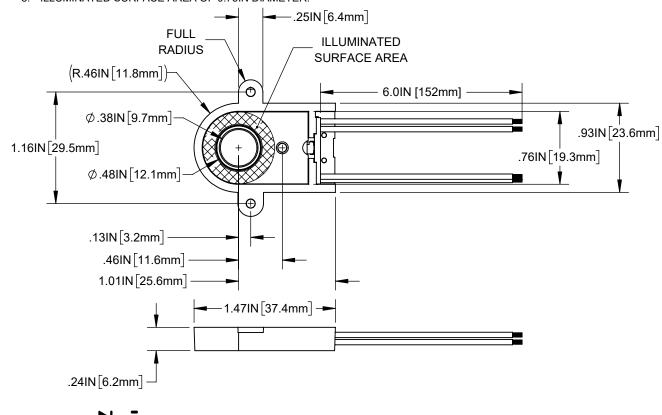

## NOTES:

- 1. HOUSING: PC/ABS OR PC, HIGHLY REFLECTIVE WHITE, UL94V-0.
- 2. LENS: PMMA; CLEAR
- 3. WIRES: AWG #26, UL1061, RED, GREEN, YELLOW, BLUE & BLACK
- 4. VOLTAGE INPUT: 5VDC, .020mA Typical.
- 5. CIRCUIT SCHEMATIC PER BELOW
- 6. LEDS PER BIVAR SMTL2 AND SMTL4 SERIES. (SEE TABLE)
- 7. CHECK BIVAR.COM WEBSITE FOR MOUNTING CONFIGURATIONS
- 8. ILLUMINATED SURFACE AREA OF 0.75IN DIAMETER.